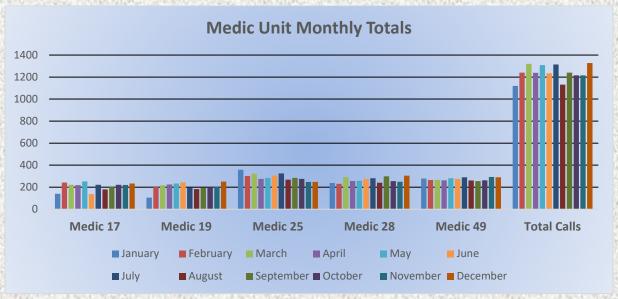

## El Dorado County Fire Protection District

Total Responses for Medic Units: 1,328