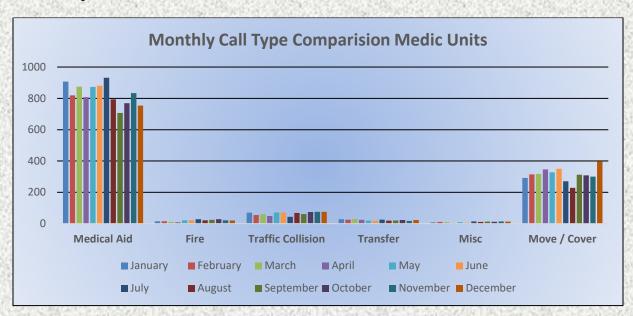

# Monthly Run Statistics and Call Break Down December 2024 Engine Companies and Medic Units

Total Responses for Engine Companies: 591

## El Dorado County Fire Protection District

Total Responses for Medic Units: 1,328