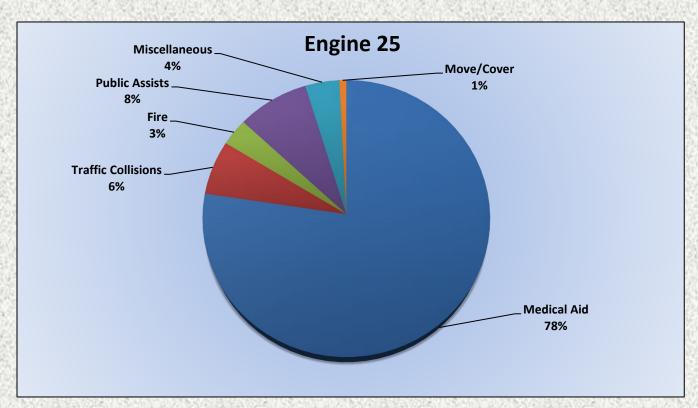

## El Dorado County Fire Protection District

## Station 25 Run Statistics December 2024



**ENGINE 25: 265 Total Calls** 

Medical Aid- 195

Fire-8

Traffic Collision- 16

Public Assist - 21

Misc. - 10

Move/Cover-2

Total Calls 2024: 3,320

MEDIC 25: 248 Total Calls

Medical Aid- 224

Fire-4

Traffic Collision-21

Transfer 11

Misc.- 2

Move/Cover - 22

Total Calls 2024: 3,496







### El Dorado County Fire Protection District



# Monthly Run Statistics and Call Break Down December 2024 Engine Companies and Medic Units

Total Responses for Engine Companies: 591







## El Dorado County Fire Protection District





Total Responses for Medic Units: 1,328







### Engine 25 Call Volume Breakdown December 2024









#### Medic 25 Call Volume Breakdown December 2024