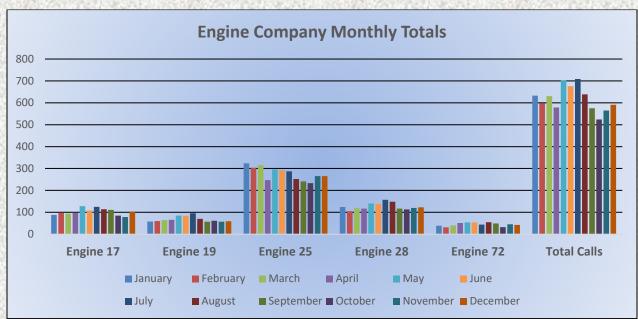

# Monthly Run Statistics and Call Break Down December 2024 Engine Companies and Medic Units

Total Responses for Engine Companies: 591