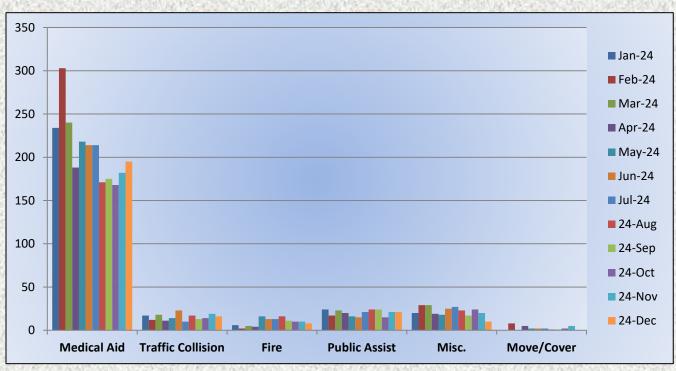

## Station 25 Run Statistics December 2024

**ENGINE 25: 265 Total Calls** 

Medical Aid- 195

Fire-8

Traffic Collision- 16

Public Assist - 21

Misc. - 10

Move/Cover-2

### Engine 25 Call Volume Breakdown December 2024