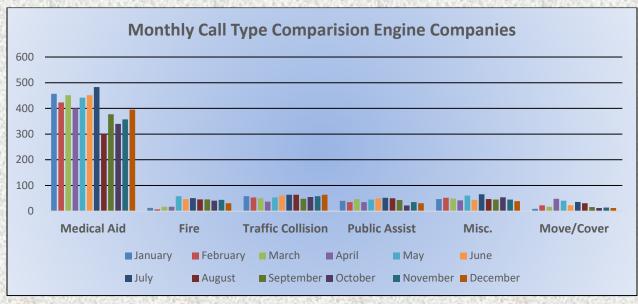

# Monthly Run Statistics and Call Break Down December 2024 Engine Companies and Medic Units

Total Responses for Engine Companies: 591