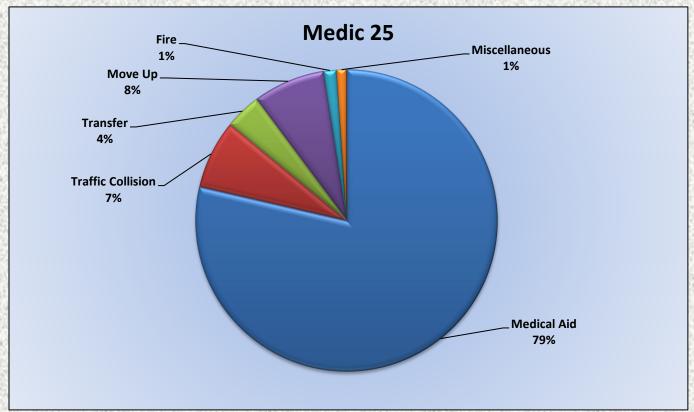

Total Calls 2024: 3,320

MEDIC 25: 248 Total Calls

Medical Aid- 224

Fire-4

Traffic Collision-21

Transfer 11

Misc.- 2

Move/Cover - 22

#### Medic 25 Call Volume Breakdown December 2024