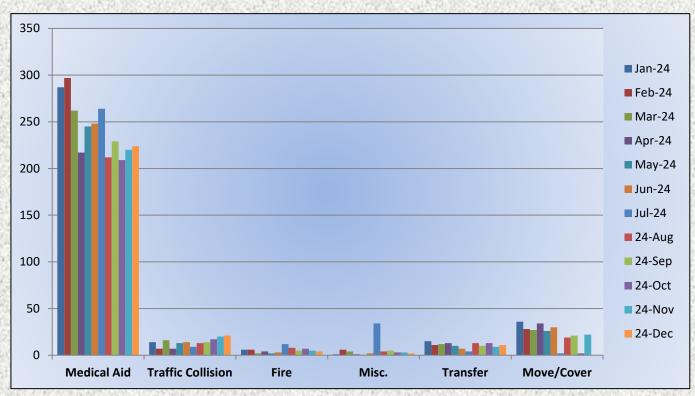

Total Calls 2024: 3,320

MEDIC 25: 248 Total Calls

Medical Aid- 224

Fire-4

Traffic Collision-21

Transfer 11

Misc.- 2

Move/Cover - 22

#### Medic 25 Call Volume Breakdown December 2024